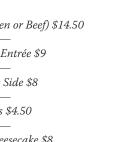

Additional Items

These items may be added to any of our previous buffet menus to customize additional options for your guests

Protein Entrée (Fish or Chicken or Beef) \$14.50

Vegetarian or Vegan Entrée \$9

Starch or Vegetable Side \$8

Squares & Pastries \$4.50

Chocolate Torte or Cheesecake \$8

(all above pricing per person)

Oyster Station

During the summer we offer from a selection of oysters such as the Malpeque from Stanley Bridge, New London Bay, Prince Edward Island. Sauces and condiments include; the Classic Cocktail sauce, a hot pepper sauce with fresh ginger a migninette, freshly grated horseradish, lemon wedges, Tabasco, Lea & Perrins, Pickapeppa sauce, Grace's hot sauce, and our own special peppered Vodka.